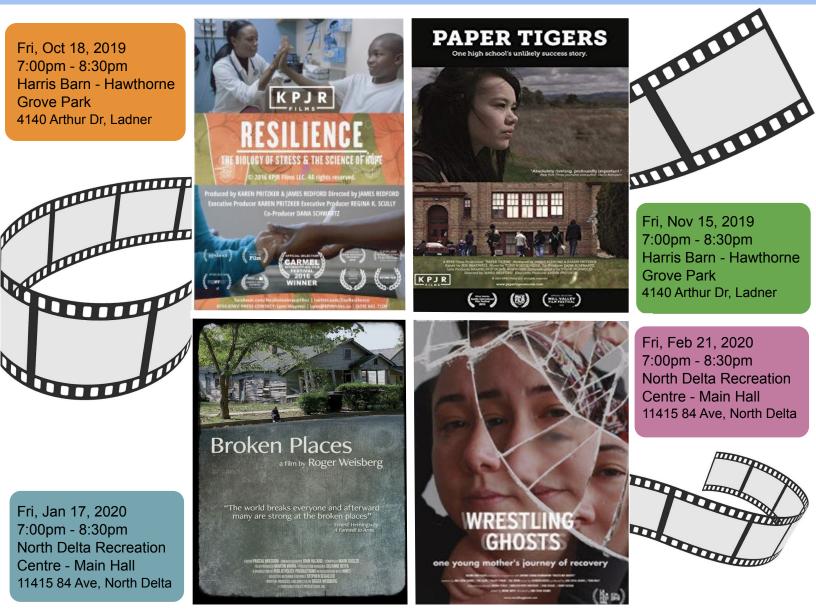

Surrey-North Delta Division of Family Practice

The Surrey/North Delta Local Action Team (LAT) is offering free community screenings of our four ACEs (Adverse Childhood Experiences) documentaries in Delta. Please see below for venue and time of each screening.

These events are co-sponsored with the City of Delta and Delta Parks & Recreation

**LET'S START THE CONVERSATION ON ACEs!!** For more information on our offerings contact Lynne Godfrey at lynnegodfrey.sndfp@gmail.com