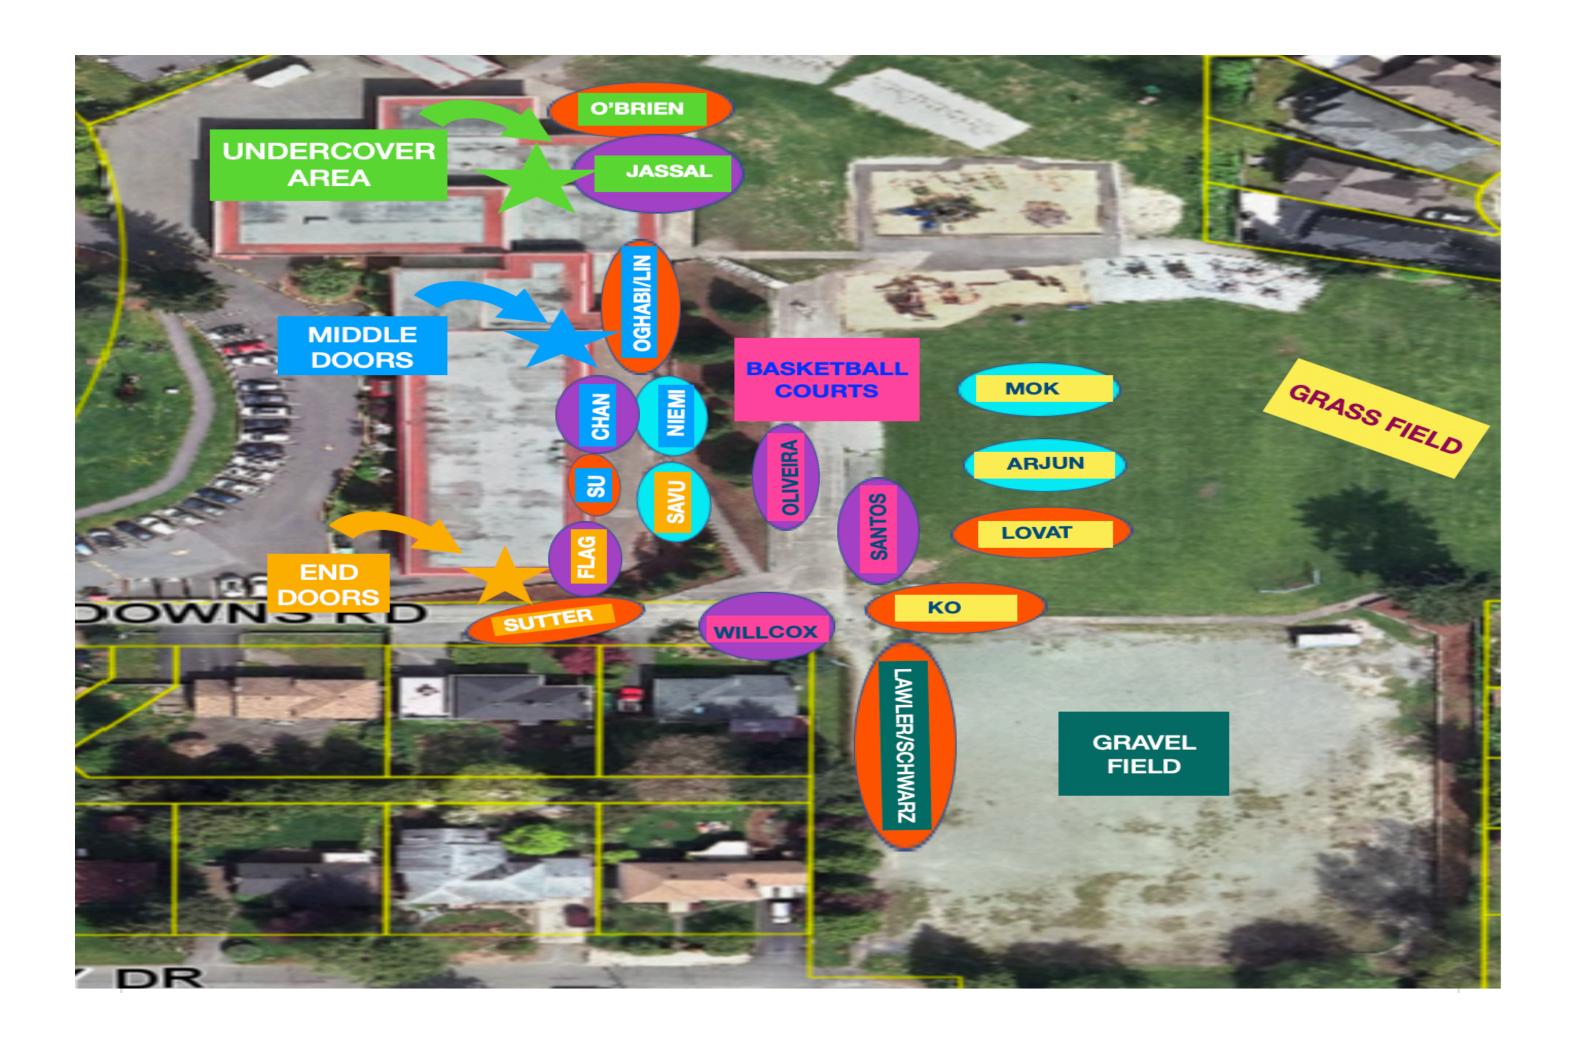

## **LINE UP/MEETING AREAS & TIMES**

## **GROUP A: MORNING ENTRY TIME 8:40 END OF DAY EXIT TIME 2:40**

| DIVISION | TEACHER                         | LOCATION                |
|----------|---------------------------------|-------------------------|
| 2        | WILLCOX                         | TOP OF PATH BY DOWNS RD |
| 5        | FLAG                            | END DOORWAY             |
| 7        | CHAN                            | MIDDLE DOORS            |
| 9        | SANTOS                          | BB COURT BY DOWNS RD    |
| 12       | 12 OLIVEIRA BB COURT BY DOWNS I |                         |
| 17       | JASSAL                          | UNDERCOVER AREA         |

## **GROUP B: MORNING ENTRY TIME 8:50 END OF DAY EXIT TIME 2:50**

| DIVISION | TEACHER        | LOCATION        |  |
|----------|----------------|-----------------|--|
| 6        | OGHABI/LIN     | MIDDLE DOORS    |  |
| 8        | O'BRIEN        | UNDERCOVER AREA |  |
| 10       | LAWLER/SCHWARZ | GRAVEL FIELD    |  |
| 11       | КО             | FIELD           |  |
| 13       | LOVAT          | FIELD           |  |
| 14       | SUTTER         | END DOORWAY     |  |
| 15       | SU             | MIDDLE DOORS    |  |

## **GROUP C: MORNING ENTRY TIME 9:00 END OF DAY EXIT TIME 3:00**

| DIVISION | TEACHER | LOCATION     |
|----------|---------|--------------|
| 1        | MOK     | FIELD        |
| 3        | ARJUN   | FIELD        |
| 4        | SAVU    | END DOORWAY  |
| 16       | NIEMI   | MIDDLE DOORS |

| DIVISION | TEACHER        | LOCATION (WHERE TEACHERS WILL PICK UP & DROP OFF STUDENTS) | ENTRY TIME | EXIT TIME |
|----------|----------------|------------------------------------------------------------|------------|-----------|
| 1        | MOK            | FIELD                                                      | 9:00       | 3:00      |
| 2        | WILLCOX        | TOP OF PATH BY DOWNS RD                                    | 8:40       | 2:40      |
| 3        | ARJUN          | FIELD                                                      | 9:00       | 3:00      |
| 4        | SAVU           | END DOORWAY                                                | 9:00       | 3:00      |
| 5        | FLAG           | END DOORWAY                                                | 8:40       | 2:40      |
| 6        | OGHABI/LIN     | MIDDLE DOORS                                               | 8:50       | 2:50      |
| 7        | CHAN           | MIDDLE DOORS                                               | 8:40       | 2:40      |
| 8        | O'BRIEN        | UNDERCOVER AREA                                            | 8:50       | 2:50      |
| 9        | SANTOS         | BB COURT BY DOWNS RD                                       | 8:40       | 2:40      |
| 10       | LAWLER/SCHWARZ | GRAVEL FIELD                                               | 8:50       | 2:50      |
| 11       | КО             | FIELD                                                      | 8:50       | 2:50      |
| 12       | OLIVEIRA       | BB COURT BY DOWNS RD                                       | 8:40       | 2:40      |
| 13       | LOVAT          | FIELD                                                      | 8:50       | 2:50      |
| 14       | SUTTER         | END DOORWAY                                                | 8:50       | 2:50      |
| 15       | SU             | MIDDLE DOORS                                               | 8:50       | 2:50      |
| 16       | NIEMI          | MIDDLE DOORS                                               | 9:00       | 3:00      |
| 17       | JASSAL         | UNDERCOVER AREA                                            | 8:40       | 2:40      |